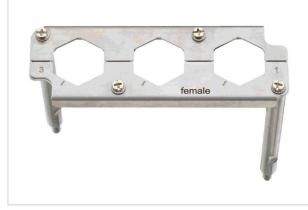

# Han 24 HPR EasyCon Frame Female 3XHC350

|  | Part number        | 09 40 024 9912                             |
|--|--------------------|--------------------------------------------|
|  | Specification      | Han 24 HPR EasyCon Frame Female<br>3XHC350 |
|  | HARTING eCatalogue | https://b2b.harting.com/09400249912        |

Image is for illustration purposes only. Please refer to product description.

#### Identification

| Category                     | Accessories                                              |
|------------------------------|----------------------------------------------------------|
| Series of hoods/housings     | Han <sup>®</sup> HPR EasyCon                             |
| Type of accessory            | Frame                                                    |
| Description of the accessory | for female inserts<br>3x Han <sup>®</sup> HC Modular 350 |
|                              |                                                          |

#### Version

| Size          | 24 B                    |
|---------------|-------------------------|
|               | 2x distance bolt (AF 7) |
| Pack contents | 4x M4 screw             |
|               | 4x washer SK S4         |
|               |                         |