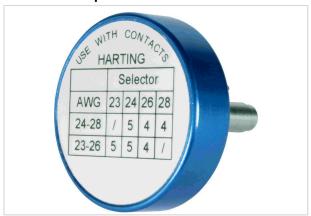

## Identification

| Category                | Tools                             |
|-------------------------|-----------------------------------|
| Type of tool            | Locator                           |
| Description of the tool | for har-speed M12 female contacts |