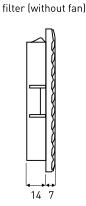

CE

(dimensions in mm)

| Fan filters   | voltage<br>V / Hz | air volume<br>free flow<br>m³/h                      | rated<br>current<br>mA | rated<br>power<br>W | installation<br>depth<br>mm | motor lifetime<br>L <sub>10</sub> /40 °C<br>h | rated<br>temp. range<br>°C | weight<br>g |  |
|---------------|-------------------|------------------------------------------------------|------------------------|---------------------|-----------------------------|-----------------------------------------------|----------------------------|-------------|--|
| GKV1000220.01 | 230 AC / 50       | 20                                                   | 70                     | 10.0                | 56.0                        | 50,000                                        | -10 up to +50              | 385.0       |  |
| GKV1000222.01 | 115 AC / 50       | 20                                                   | 110                    | 14.0                | 56.0                        | 50,000                                        | -10 up to +50              | 385.0       |  |
| GKV1000210.01 | 12 DC             | 25                                                   | 500                    | 60.0                | 45.0                        | 70,000                                        | -10 up to +50              | 180.0       |  |
| GKV1000211.01 | 24 DC             | 25                                                   | 170                    | 4.1                 | 45.0                        | 70,000                                        | -10 up to +50              | 180.0       |  |
| GKF10.01      | filter (without f | filter (without fan)                                 |                        |                     |                             |                                               |                            | 85.0        |  |
| AVAFAGK10.01  | filter media (re  | filter media (replacement, 1 packing unit = 10 pcs.) |                        |                     |                             |                                               |                            |             |  |