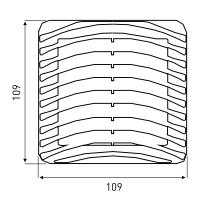

## Fan filters Snap-in mounting 109 x 109

CE

(dimensions in mm)

| Fan filters   | voltage<br>V / Hz | air volume<br>free flow<br>m³/h                      | rated<br>current<br>mA | rated<br>power<br>W | installation<br>depth<br>mm | motor lifetime<br>L <sub>10</sub> /40 °C<br>h | rated<br>temp. range<br>°C | weight<br>g |  |
|---------------|-------------------|------------------------------------------------------|------------------------|---------------------|-----------------------------|-----------------------------------------------|----------------------------|-------------|--|
| GKV1000220.01 | 230 AC / 50       | 20                                                   | 70                     | 10.0                | 56.0                        | 50,000                                        | -10 up to +50              | 385.0       |  |
| GKV1000222.01 | 115 AC / 50       | 20                                                   | 110                    | 14.0                | 56.0                        | 50,000                                        | -10 up to +50              | 385.0       |  |
| GKV1000210.01 | 12 DC             | 25                                                   | 500                    | 60.0                | 45.0                        | 70,000                                        | -10 up to +50              | 180.0       |  |
| GKV1000211.01 | 24 DC             | 25                                                   | 170                    | 4.1                 | 45.0                        | 70,000                                        | -10 up to +50              | 180.0       |  |
| GKF10.01      | filter (without f | filter (without fan)                                 |                        |                     |                             |                                               |                            | 85.0        |  |
| AVAFAGK10.01  | filter media (re  | filter media (replacement, 1 packing unit = 10 pcs.) |                        |                     |                             |                                               |                            |             |  |