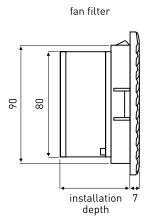

CE

(dimensions in mm)

| Fan filters   | voltage<br>V / Hz | air volume<br>free flow<br>m³/h                      | rated<br>current<br>mA | rated<br>power<br>W | installation<br>depth<br>mm | motor lifetime<br>L <sub>10</sub> /40 °C<br>h | rated<br>temp. range<br>°C | weight<br>g |  |
|---------------|-------------------|------------------------------------------------------|------------------------|---------------------|-----------------------------|-----------------------------------------------|----------------------------|-------------|--|
| GKV1000220.01 | 230 AC / 50       | 20                                                   | 70                     | 10.0                | 56.0                        | 50,000                                        | -10 up to +50              | 385.0       |  |
| GKV1000222.01 | 115 AC / 50       | 20                                                   | 110                    | 14.0                | 56.0                        | 50,000                                        | -10 up to +50              | 385.0       |  |
| GKV1000210.01 | 12 DC             | 25                                                   | 500                    | 60.0                | 45.0                        | 70,000                                        | -10 up to +50              | 180.0       |  |
| GKV1000211.01 | 24 DC             | 25                                                   | 170                    | 4.1                 | 45.0                        | 70,000                                        | -10 up to +50              | 180.0       |  |
| GKF10.01      | filter (without f | filter (without fan)                                 |                        |                     |                             |                                               |                            | 85.0        |  |
| AVAFAGK10.01  | filter media (re  | filter media (replacement, 1 packing unit = 10 pcs.) |                        |                     |                             |                                               |                            |             |  |