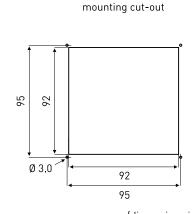

## Fan filters Snap-in mounting 109 x 109

CE

(dimensions in mm)

| Fan filters   | voltage<br>V / Hz | air volume<br>free flow<br>m³/h                      | rated<br>current<br>mA | rated<br>power<br>W | installation<br>depth<br>mm | motor lifetime<br>L <sub>10</sub> /40 °C<br>h | rated<br>temp. range<br>°C | weight<br>g |  |
|---------------|-------------------|------------------------------------------------------|------------------------|---------------------|-----------------------------|-----------------------------------------------|----------------------------|-------------|--|
| GKV1000220.01 | 230 AC / 50       | 20                                                   | 70                     | 10.0                | 56.0                        | 50,000                                        | -10 up to +50              | 385.0       |  |
| GKV1000222.01 | 115 AC / 50       | 20                                                   | 110                    | 14.0                | 56.0                        | 50,000                                        | -10 up to +50              | 385.0       |  |
| GKV1000210.01 | 12 DC             | 25                                                   | 500                    | 60.0                | 45.0                        | 70,000                                        | -10 up to +50              | 180.0       |  |
| GKV1000211.01 | 24 DC             | 25                                                   | 170                    | 4.1                 | 45.0                        | 70,000                                        | -10 up to +50              | 180.0       |  |
| GKF10.01      | filter (without f | filter (without fan)                                 |                        |                     |                             |                                               |                            | 85.0        |  |
| AVAFAGK10.01  | filter media (re  | filter media (replacement, 1 packing unit = 10 pcs.) |                        |                     |                             |                                               |                            |             |  |