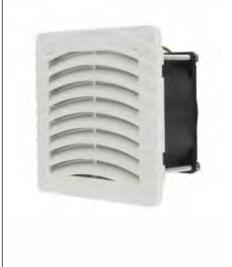

## Fan filters Snap-in mounting 109 x 109

## Series GKV, Manufacturer EVG

**Filter housing:** Type of material ABS, according to UL 94 V-0, RAL 7035, casted gasket

Filtering class: EU3, 85 % average arrestance and 600 g/m² dust holding capacity (fine filter media increase the dust holding capacity and minimize the air volume), washable (regular filter media change required!)

Fan: NMB-axial fan, ball bearing (with approvals CE, CSA, UL, VDE)

Airflow direction: into the electrical cabinet / "-R" - reverse airflow direction out of the electrical cabinet - available on request