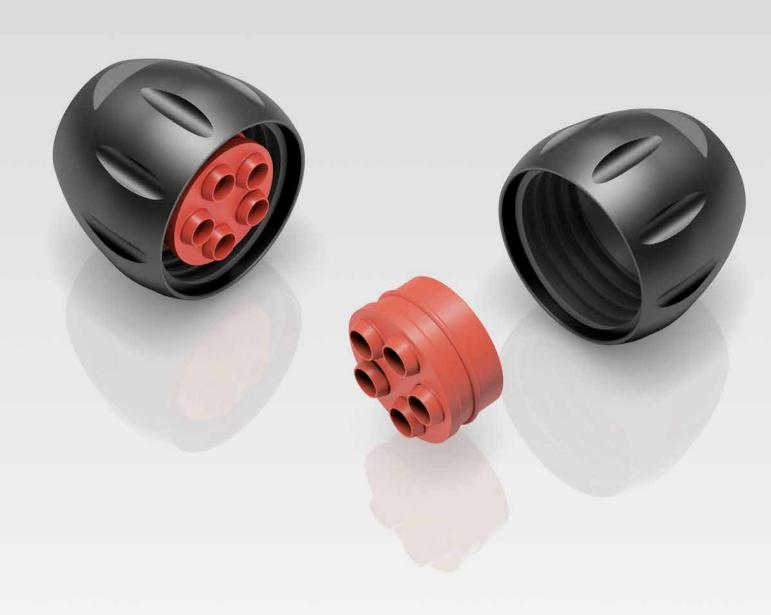

## 696 HEC Series · Litz Wire Sealing for 5 Pole Panel Mount Connectors

- Accessory for panel mount connectors of the 696 HEC series
- Set of sealings with pressing screw and ring for litz wire sealing
- Effective protection against humidity at the connection side
- Available from 02/18 on

| Description       | Drawing | Contacts | Ordering-No.    |  |
|-------------------|---------|----------|-----------------|--|
| Sealing kit. IP67 |         | 4+PE     | 08 3274 000 000 |  |

Seal for single wires Pressing screw