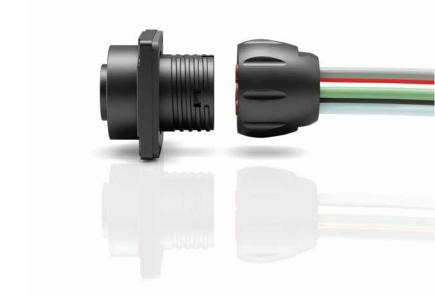

## 696 HEC Series · Litz Wire Sealing for 5 Pole Panel Mount Connectors

- Accessory for panel mount connectors of the 696 HEC series
- Set of sealings with pressing screw and ring for litz wire sealing
- Effective protection against humidity at the connection side
- Available from 02/18 on

| Description       | Drawing | Contacts | Ordering-No.    |  |
|-------------------|---------|----------|-----------------|--|
| Sealing kit. IP67 |         | 4+PE     | 08 3274 000 000 |  |

Seal for single wires Pressing screw