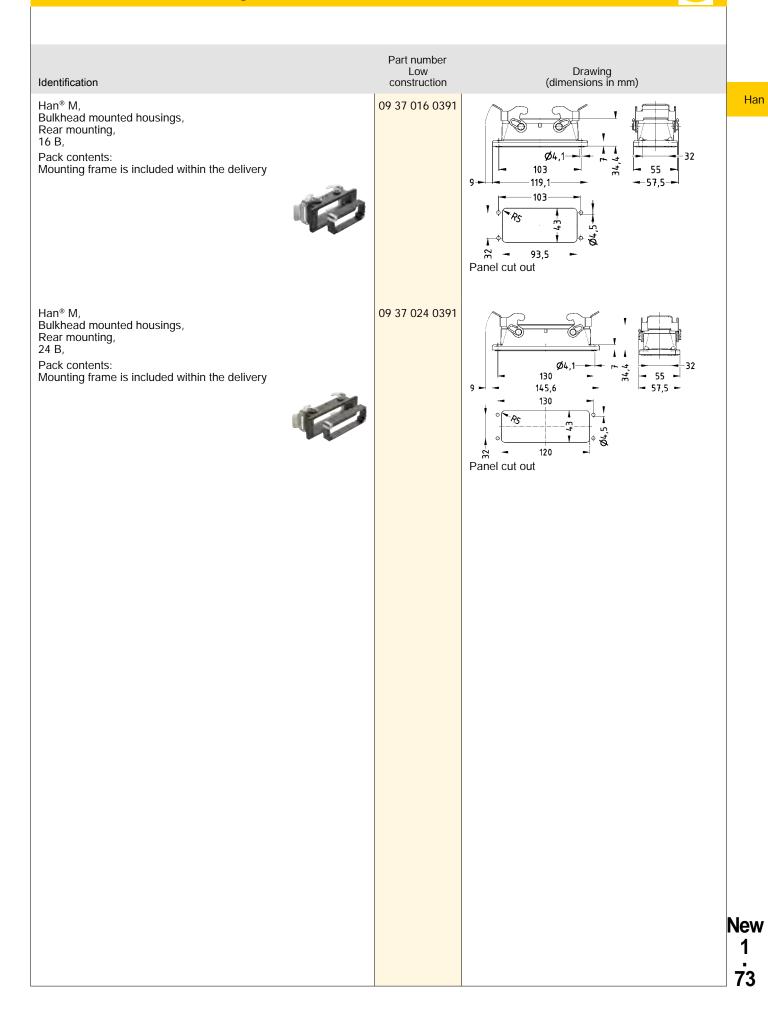

### Han<sup>®</sup> M rear mounting

Hoods/housings for rough environments Double locking lever Single locking lever

# Han<sup>®</sup> M rear mounting