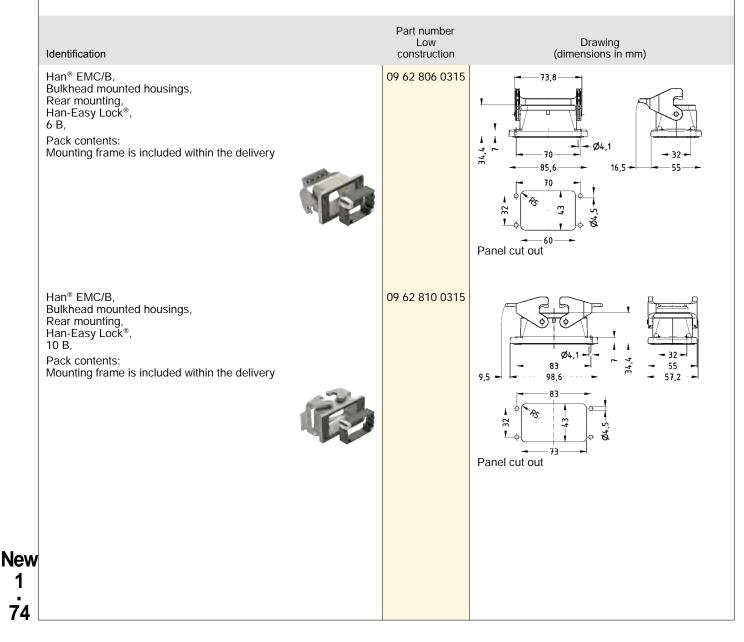

### Han<sup>®</sup> EMC/B rear mounting

Hoods/Housings for higher EMC requirements Double locking lever Single locking lever

#### **Technical characteristics**

Limiting temperature Degree of protection acc. to IEC 60529 Type rating acc. to UL 50 / UL 50E Material (hood/housing) Surface (hood/housing) Colour (hood/housing) Material (seal) Material (locking) Colour (locking) -40 ... +125 °C IP66

4, 12

Aluminium die-cast Uncoated Unpainted NBR Polycarbonate, Stainless steel RAL 7037 (dust grey)

#### **Technical characteristics**

Material (accessories) Material flammability class acc. to UL 94 (locking levers) Polyamide, Stainless steel V-0