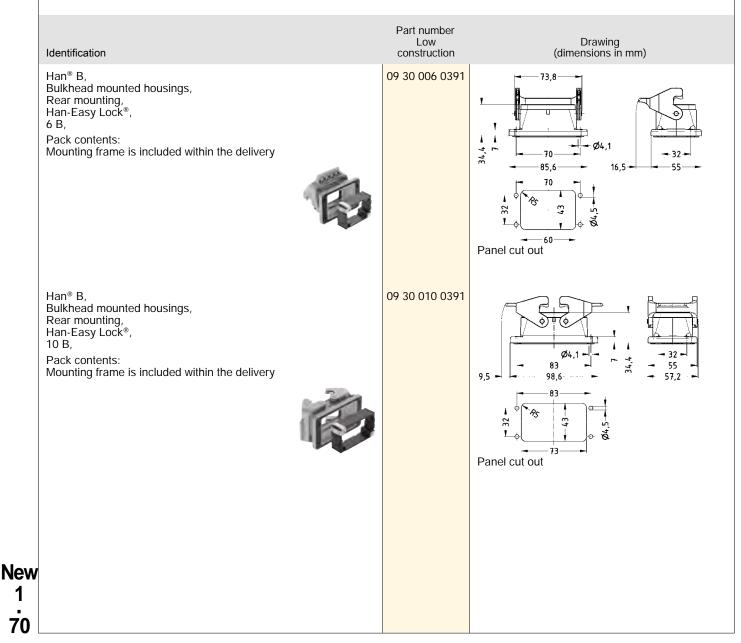

## Han<sup>®</sup> B rear mounting

Standard hoods/housings for industrial connectors Double locking lever Single locking lever

# Han<sup>®</sup> B rear mounting