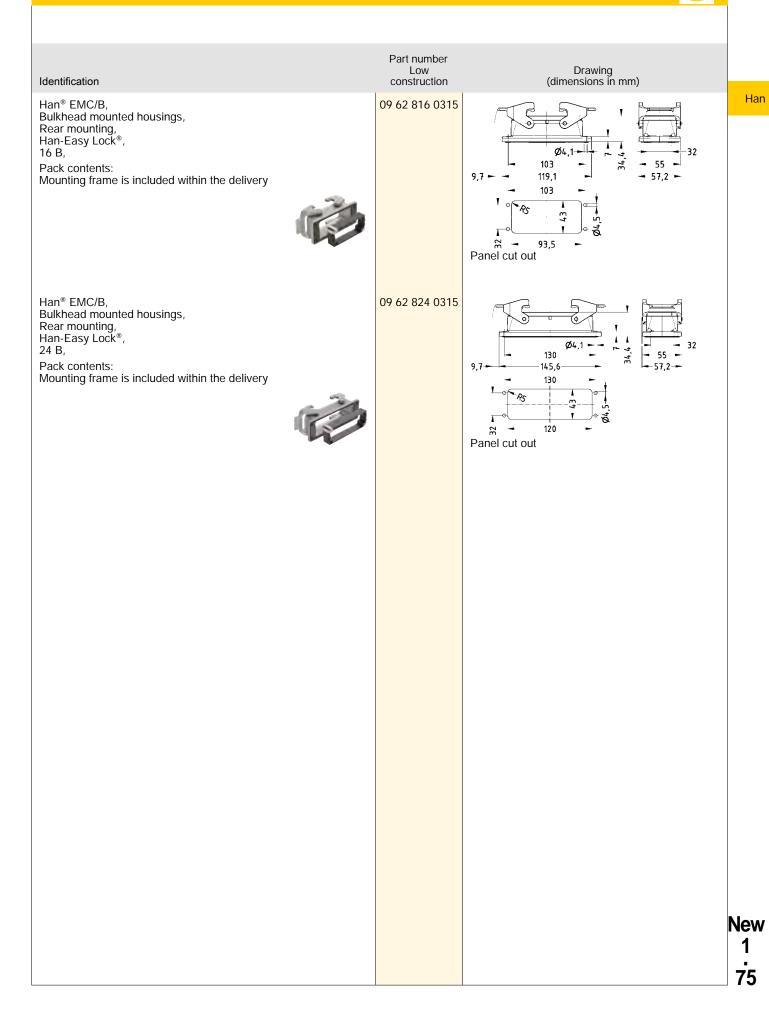

ing



### Han<sup>®</sup> EMC/B rear mounting

Hoods/Housings for higher EMC requirements Double locking lever Single locking lever

#### **Technical characteristics**

Limiting temperature Degree of protection acc. to IEC 60529 Type rating acc. to UL 50 / UL 50E Material (hood/housing) Surface (hood/housing) Colour (hood/housing) Material (seal) Material (locking) Colour (locking) -40 ... +125 °C IP66

4, 12

Aluminium die-cast Uncoated Unpainted NBR Polycarbonate, Stainless steel RAL 7037 (dust grey)

#### **Technical characteristics**

Material (accessories) Material flammability class acc. to UL 94 (locking levers) Polyamide, Stainless steel V-0

### Specifications and approvals

UL 1977 ECBT2.E235076 CSA-C22.2 No. 182.3 ECBT8.E235076 DNV GL



## Han<sup>®</sup> EMC/B rear mounting