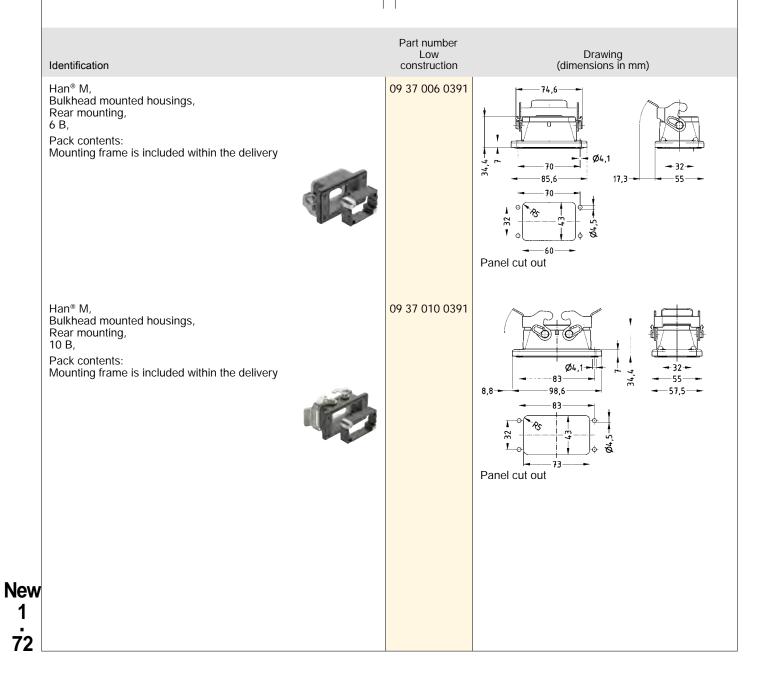

### Han<sup>®</sup> M rear mounting

Hoods/housings for rough environments Double locking lever Single locking lever

# Han<sup>®</sup> M rear mounting