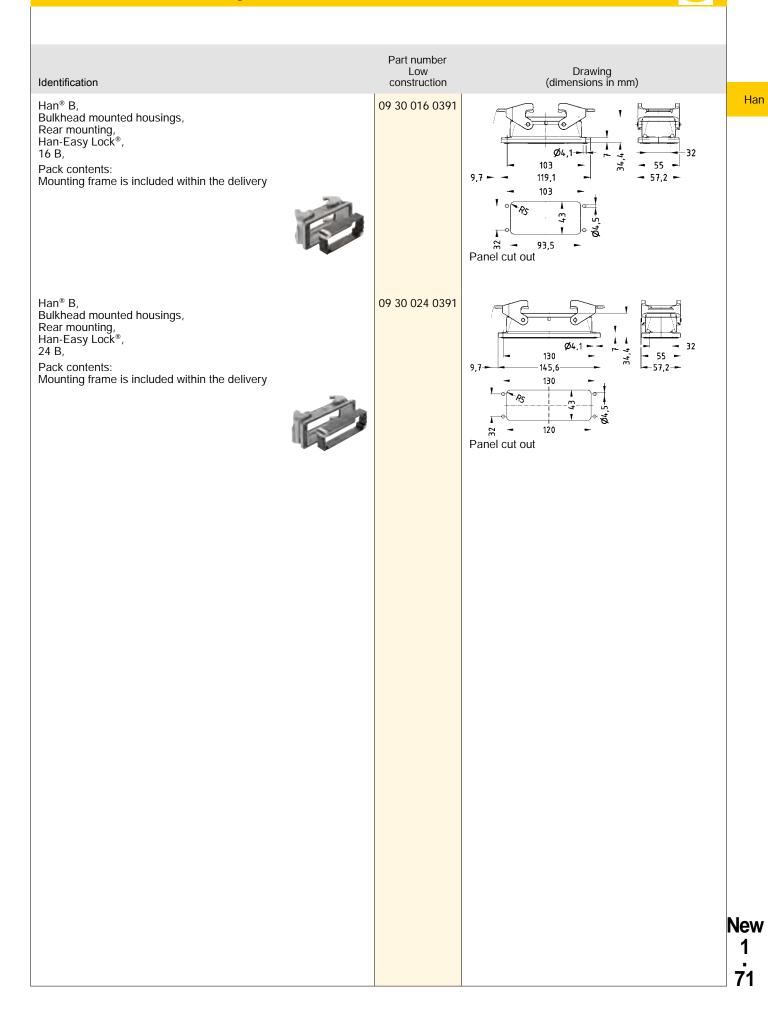

## Han<sup>®</sup> B rear mounting

Standard hoods/housings for industrial connectors Double locking lever Single locking lever

# Han<sup>®</sup> B rear mounting